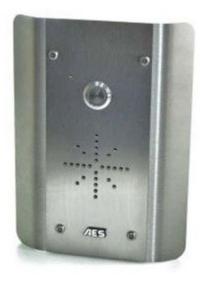

## AES-GSM- 5AS Cellcomprime

- GSM Audio intercom system.
- GSM intercom for unlimited range access control.
- Optional mobile application.
- 100% Marine grade BS316 stainless steel.
- 2 Year manufacturer's warranty.
- IP56 rated.